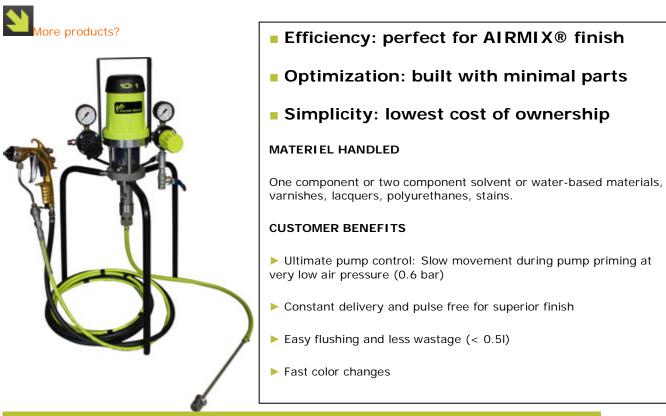

# EOS 10-C18 Airmix<sup>®</sup> pump + Xcite<sup>TM</sup> Airmix<sup>®</sup> Spray **Gun Outfits**

The AIRMIX® pump EOS 10-C18 compact design range is the ideal partner of your AIRMIX® Xcite<sup>™</sup> spray gun, providing exceptional Performances (quality of finish, high transfer efficiency).

The EOS 10-C18 pump kits or «ready to spray» outfits, available either stand or wall-mounted, come complete with one Xcite<sup>™</sup> 120 AIRMIX<sup>®</sup> gun equipped or not with a 06.094 tip size and 7,5 m fluid and hoses. air A large choice of accessories is available to meet all customer needs.