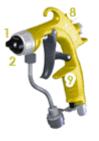

Large foot valve (7)

To handle a large range of materials

Ideal for spraying complex shape parts (8)

Accurate fan width adjusting knob

Very comfortable grip and use (9)

Lighter gun and redesigned handle

Optimized air motor (10)