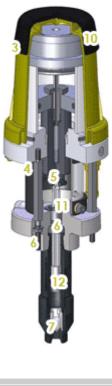

#### Increased productivity (1)

The VX 24 AIRMIX® aircap with «EZ adjust» function allows precise positioning of the aircap (easy to use).

Accomodates all types of products (2)

Easy to move and available in several configurations

#### Differential air motor (3)

■ No external air distributor 45% less part vs competitors

■ 20 years of experience on component reliability

omponent rendenity

### **Closed construction (4)**

No risk of injuries

 Protect lubricant from external contamination

Easy coupling (5)

Quick dissasembling

Stainless steel construction (6)

50% less parts vs competitors Compatible with water-based products (triple chrome-plated wetted parts)

#### Superior atomization quality (1)

VX24 AIRMIX  $\ensuremath{\mathbb{R}}$  aircap and reliable design

Stainless steel construction (6)

50% less parts vs competitors Compatible with water-based products (triple chrome-plated wetted parts)

#### Single gt seal (11)

- No throat packing maintenance
- Low friction
- Large lubricant wet cup

#### Easy flushing (13)

- No throat packing maintenance
- Low friction
- Large lubricant wet cup